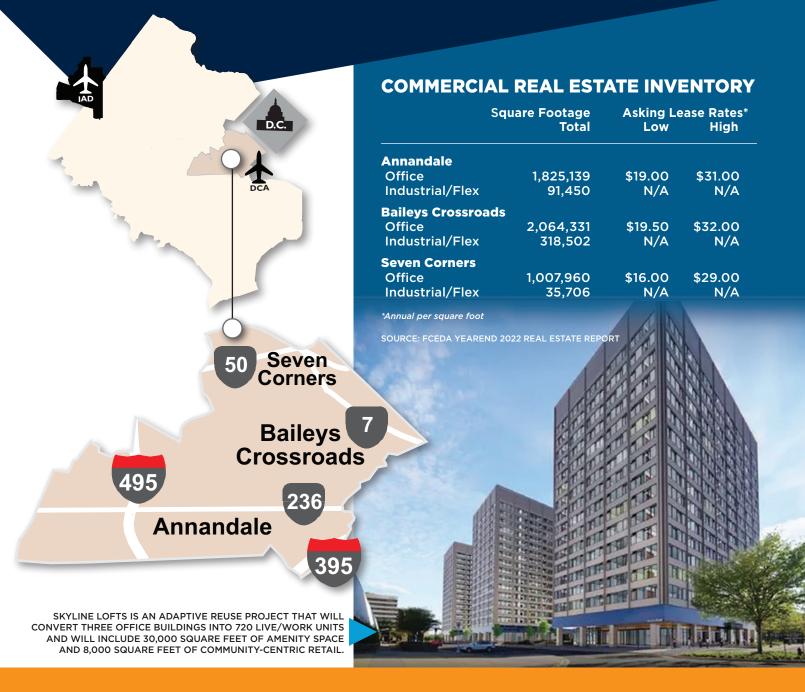

## **ANNANDALE-BAILEYS CROSSROADS-SEVEN CORNERS**

Annandale, Baileys Crossroads and Seven Corners are Commercial Revitalization Districts, which entitles landowners and developers to the use of expedited development review procedures and potential incentives.