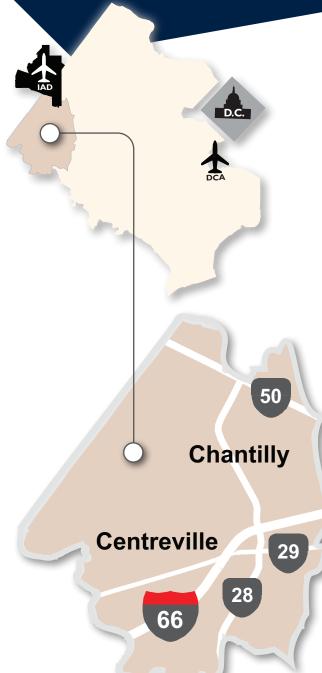

I International** 

**CARFAX** 

**Excivity** 

Ingenicomm

**KBR** 

**NMR Consulting** 

SAIC

**Trigent Solutions** 

#### **Information Technology**

**AMPCUS** 

**Chenega Technical Innovation** 

**Corbett Technology Solutions** 

**Eagle Ray** 

**Four Points Technology** 

**IDEMIA** 

#### **Defense and Aerospace**

The Aerospace Corporation

Boeing

**General Dynamics** 

Peraton

#### **Other**

Cox Communications

**Granules Pharmaceuticals** 

**Hyperjet Fusion** 

Lasership

Long and Foster

Parsons

# FORTUNE 1000 PARSONS

NUMEROUS GOVERNMENT
CONTRACTORS MAINTAIN
OFFICES IN THIS AREA FOR
EASY ACCESS TO FEDERAL
GOVERNMENT CLIENTS THAT
INCLUDE THE NATIONAL
RECONNAISSANCE OFFICE,
THE CIA AND THE FBI.



THIS AREA IS HOME TO 30 FOREIGN-OWNED FIRMS.

# **CHANTILLY-CENTREVILLE**



### **COMMERCIAL REAL ESTATE INVENTORY**

|                 | Square Footage<br>Total | Asking Low | ease Rates*<br>High |
|-----------------|-------------------------|------------|---------------------|
| Centreville     |                         |            |                     |
| Office          | 981,928                 | \$18.50    | \$35.00             |
| Industrial/Flex | N/A                     | N/A        | N/A                 |
| Chantilly       |                         |            |                     |
| Office          | 12,247,761              | \$15.00    | \$38.00             |
| Industrial/Flex | 9,878,296               | \$8.50     | \$19.00             |

\*Annual per square foot

SOURCE: FCEDA YEAREND 2022 REAL ESTATE REPORT



THE FIELD AT COMMONWEALTH PROVID