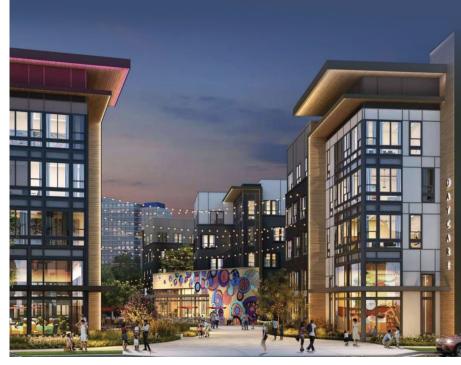

\*Annual per square foot

SOURCE: FCEDA YEAREND 2022 REAL ESTATE REPORT

RESIDENCES AT GOVERNMENT CENTER II: THE BOARD OF SUPERVISORS APPROVED THE DEVELOPMENT OF A 279-UNIT, ALL-AFFORDABLE HOUSING PROJECT ON THE SITE OF THE UNUSED SURFACE PARKING LOT OF THE COUNTY GOVERNMENT CENTER.