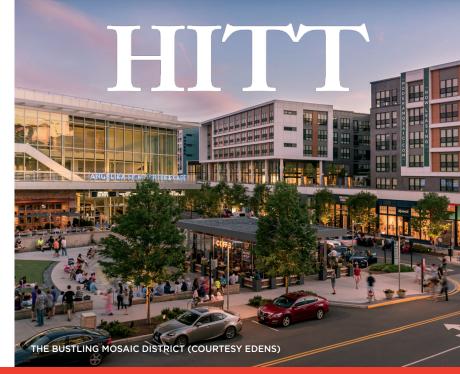

### **AT A GLANCE**

- Fairfax County's medical cluster is located in Merrifield, anchored by Inova Hospital and Inova Center for Personalized Health Campus—a 117-acre health campus that includes Inova Schar Cancer Center.
- Mosaic District is an upscale mixed-use urban center with an established farmer's market, outdoor park, as well as many options for dining and shopping.
- Exceptional highway and Metrorail access—served by the Dunn Loring-Merrifield Metro Station and direct access to the Capital Beltway, Routes 50 and 29 and the Interstate 495 Express Lanes

DUNN LORING-MERRIFIELD METRO AREA IS UNDERGOING MAJOR REDEVELOPMENT