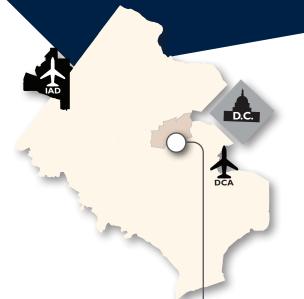

### **AT A GLANCE**

- Fairfax County's medical cluster is located in Merrifield, anchored by Inova Hospital and Inova Center for Personalized Health Campus—a 117-acre health campus that includes Inova Schar Cancer Center.
- Mosaic District is an upscale mixed-use urban center with an established farmer's market, outdoor park, as well as many options for dining and shopping.
- Exceptional highway and Metrorail access—served by the Dunn Loring-Merrifield Metro Station and direct access to the Capital Beltway, Routes 50 and 29 and the Interstate 495 Express Lanes