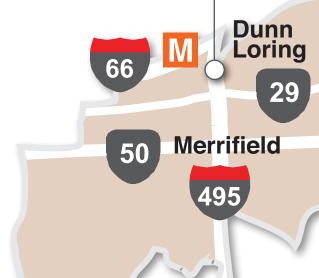

### **AT A GLANCE**

- Fairfax County's medical cluster is located in Merrifield, anchored by Inova Hospital and Inova Center for Personalized Health Campus—a 117-acre health campus that includes Inova Schar Cancer Center.
- Mosaic District is an upscale mixed-use urban center with an established farmer's market, outdoor park, as well as many options for dining and shopping.
- Exceptional highway and Metrorail access—served by the Dunn Loring-Merrifield Metro Station and direct access to the Capital Beltway, Routes 50 and 29 and the Interstate 495 Express Lanes