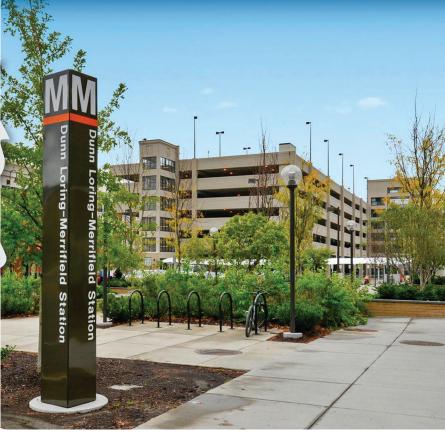

HROP GRUMMAN

# Forbes

AMERICA'S LARGEST PRIVATE COMPANIES

**HEADQUARTERS** 



**CHAMBERS OF COMMERCE AND BUSINESS GROUPS** 

**Greater Merrifield Business Association** 

### MERRIFIELD INCLUDING MOSAIC DISTRICT AND FAIRVIEW PARK



### **COMMERCIAL REAL ESTATE INVENTORY**

| Square Footage | Asking Lease Rates* |      |
|----------------|---------------------|------|
| Total          | Low                 | High |

#### **Merrifield**

Office 10,591,863 \$24.00 \$39.00 Industrial/Flex 2,545,564 \$12.00 \$22.75

\*Annual per square foot

SOURCE: FCEDA YEAREND 2022 REAL ESTATE REPORT



Merrifield is a commercial revitalization area, which entitles landowners and developers greater zoning flexibility and the use of expedited development review procedures. More information: fcrevit.org



DUNN LORING-MERRIFIELD METRO AREA IS UNDERGOING MAJOR REDEVELOPMENT