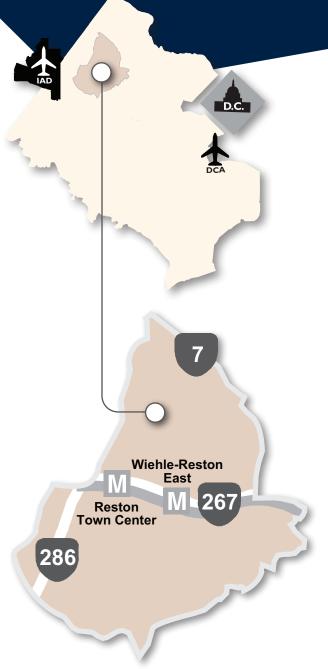

### RESTON

### **COMMERCIAL REAL ESTATE INVENTORY**

Square Footage Asking Lease Rates\*
Total Low High

Reston

Office 21,761,754 \$18.00 \$54.00 Industrial/Flex 433,775 NA NA

\*Annual per square foot

SOURCE: FCEDA YEAREND 2022 REAL ESTATE REPORT